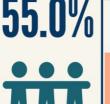

#### Porcentaje de Conteo Estudiantil Sin Duplicar

Porcentaje de Conteo Estudiantil Sin Duplicar

el % de alumnus que son: Estudinates del Ingles (EL), Dde Bajos Recursos (LI), y/o Jovenes de Crianza (FY).